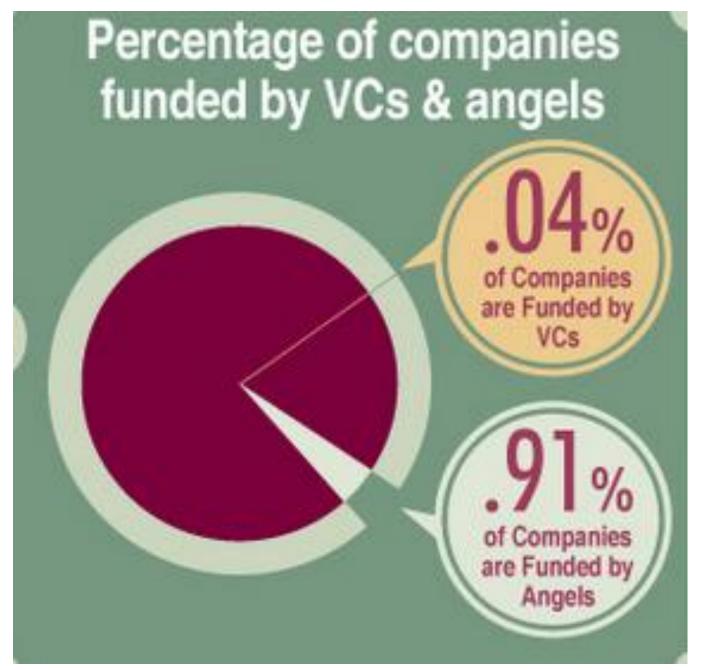

Almost 100% of Americans' investments are in only onehalf of the economy – Wall Street companies

Source: http://earnmbadegree.com/jobs-act-crowdfunding-infographic/

### So, you can go to the 1% (OK...the 7%)

But, money from VCs and Angels is scarce and comes with strings attached.

OR . . .