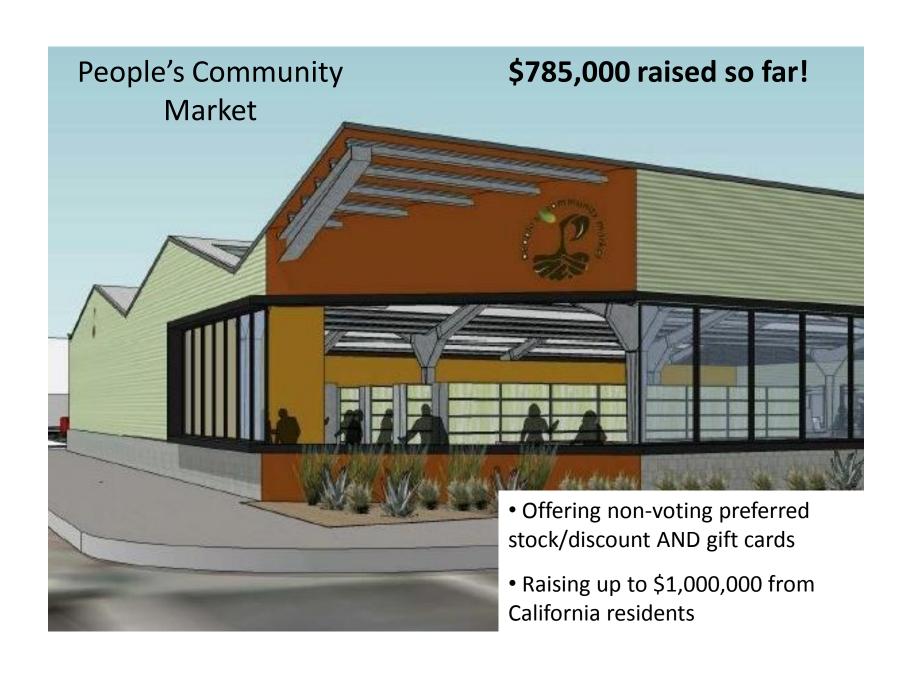

### REAL GOODS THE ORIGINAL ECO GENERAL STORE

Farm Power Northwest

- Interest paid in credits toward product
- Raising funds from California residents – multi-year offering
- Have raised over \$300,000 so far