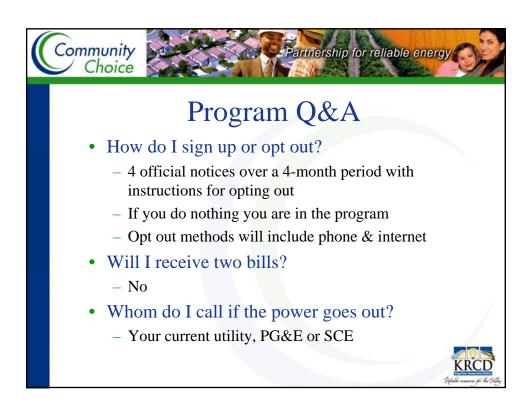

# Community Choice Aggregation

- Authorized by state law in 2002
- Permits any city or county to purchase power for its customers
- Utility continues to deliver power through its wires
- Opt-out process