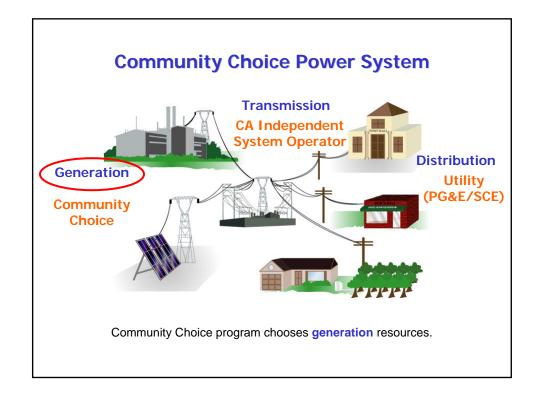

# Community Choice Aggregation

- Authorized by state law in 2002
- Permits any city or county to purchase power for its customers
- Utility continues to deliver power through its wires
- Opt-out process

### Regional Partnership

- Power Authority includes the cities of Clovis, Corcoran, Dinuba, Hanford, Kerman, Kingsburg Lemoore, Parlier, Reedley, Sanger Selma, and Kings County.
- KRCD a local, public resource agency will be the agent to the Authority:
  - Supply energy to program
  - Provide administrative support