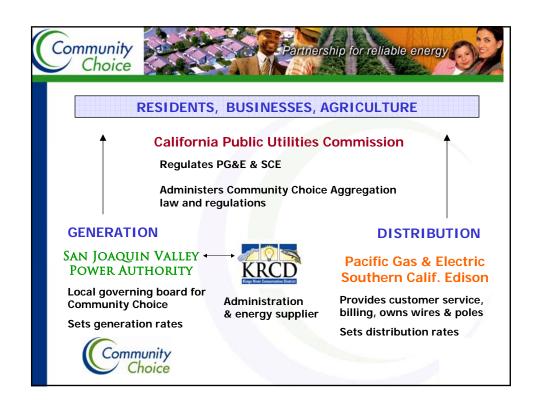

# Community Choice Aggregation

- Authorized by state law in 2002
- Permits any city or county to purchase power for its customers
- Utility continues to deliver power through its wires
- Opt-out process

### Regional Partnership

- Power Authority includes the cities of Clovis, Corcoran, Dinuba, Hanford, Kerman, Kingsburg Lemoore, Parlier, Reedley, Sanger Selma, and Kings County.
- KRCD a local, public resource agency will be the agent to the Authority:
  - Supply energy to program
  - Provide administrative support